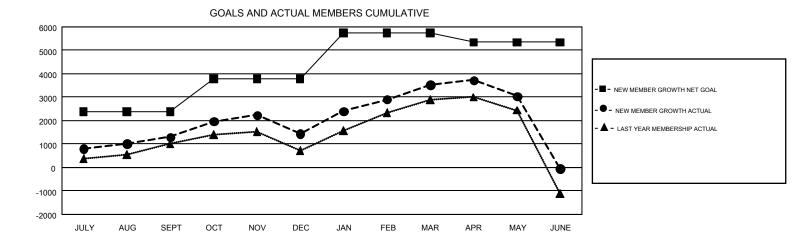

## GMT Constitutional Area 5, Group B

GMT: OPEN

REPORT DOES NOT INCLUDE CLUBS IN UNDISTRICTED AREAS.

| Clubs                 |               |           |               | Members               |                                                                |                                                              |                                                    |  |
|-----------------------|---------------|-----------|---------------|-----------------------|----------------------------------------------------------------|--------------------------------------------------------------|----------------------------------------------------|--|
| RESULTS FOR 2016-2017 |               |           |               | RESULTS FOR 2016-2017 |                                                                |                                                              |                                                    |  |
| QUARTER               | NEW CLUB GOAL | NEW CLUBS | DROPPED CLUBS | QUARTER               | NEW MEMBER GROWTH<br>NET GOAL (not reinstated<br>or transfers) | NEW MEMBER<br>GROWTH ACTUAL (not<br>reinstated or transfers) | DROPPED<br>MEMBERS ACTUAL<br>(including transfers) |  |
| JULY/AUG/SEPT         | 19            | 9         | 18            | JULY/AUG/SEPT         | 2,378                                                          | 4,152                                                        | 2,854                                              |  |
| OCT/NOV/DEC           | 23            | 18        | 9             | OCT/NOV/DEC           | 1,416                                                          | 3,347                                                        | 3,205                                              |  |
| JAN/FEB/MAR           | 14            | 14        | 5             | JAN/FEB/MAR           | 1,960                                                          | 3,505                                                        | 1,426                                              |  |
| APR/MAY/JUNE          | 6             | 9         | 19            | APR/MAY/JUNE          | -409                                                           | 3,070                                                        | 6,640                                              |  |