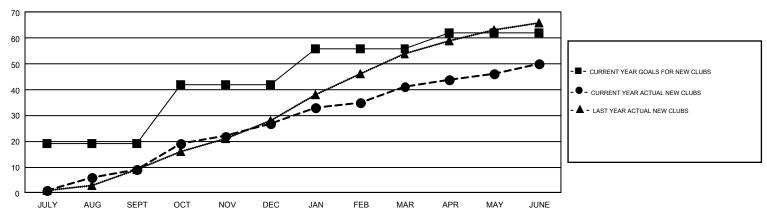

## GMT Constitutional Area 5, Group B

GMT: OPEN

REPORT DOES NOT INCLUDE CLUBS IN UNDISTRICTED AREAS.

| Clubs                 |               |           |               | Members               |                                                                |                                                              |                                                    |  |
|-----------------------|---------------|-----------|---------------|-----------------------|----------------------------------------------------------------|--------------------------------------------------------------|----------------------------------------------------|--|
| RESULTS FOR 2016-2017 |               |           |               | RESULTS FOR 2016-2017 |                                                                |                                                              |                                                    |  |
| QUARTER               | NEW CLUB GOAL | NEW CLUBS | DROPPED CLUBS | QUARTER               | NEW MEMBER GROWTH<br>NET GOAL (not reinstated<br>or transfers) | NEW MEMBER<br>GROWTH ACTUAL (not<br>reinstated or transfers) | DROPPED<br>MEMBERS ACTUAL<br>(including transfers) |  |
| JULY/AUG/SEPT         | 19            | 9         | 18            | JULY/AUG/SEPT         | 2,378                                                          | 4,152                                                        | 2,854                                              |  |
| OCT/NOV/DEC           | 23            | 18        | 9             | OCT/NOV/DEC           | 1,416                                                          | 3,347                                                        | 3,205                                              |  |
| JAN/FEB/MAR           | 14            | 14        | 5             | JAN/FEB/MAR           | 1,960                                                          | 3,505                                                        | 1,426                                              |  |
| APR/MAY/JUNE          | 6             | 9         | 19            | APR/MAY/JUNE          | -409                                                           | 3,070                                                        | 6,640                                              |  |